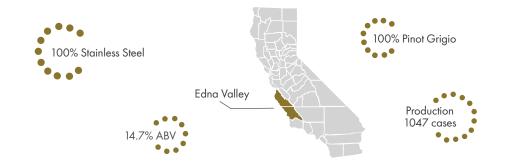

enefits from cool, maritime breezes from the coast, and warm, sweeping valleys that collect heat and sunshine, allowing for one of the longest growing seasons in the state. This is especially good for our Pinot Grigio, as that extra hang-time on the vine gives the grapes the ability to develop even more flavor and distinctive tasting notes.

We gently press whole clusters for juice extraction, with our Winemaker taking special precautions not to extract any color out of the pink-ish tinted grape skins. A cold, slow fermentation process is encouraged to help preserve aroma and flavor compounds. We also chose a delicate, Burgundian yeast to help the varietal display its fruit-forward style, giving us that beloved, classic California-style Pinot Grigio.

## **REGION & VARIETAL COMPOSITION**



## **TASTING & PAIRINGS**

Our flavorful 2021 Pinot Grigio is sure to stop the show with aromas of newly blossomed honeysuckle, crisp pear, green apple, tropical fruit and a slight minerality. This light-bodied wine is easy to love, as it comes packed with flavors of granny smith apple, fresh thyme, honeydew melon, startfruit, and a hint of graphite. An absolutely perfect pairing with steamed clams and a grilled Caesar salad.

|                | Low |  |  | Medium |  |  |  | High |
|----------------|-----|--|--|--------|--|--|--|------|
|                |     |  |  |        |  |  |  |      |
| Tropical Fruit |     |  |  |        |  |  |  |      |
| Citrus Fruit   |     |  |  |        |  |  |  |      |
| Earth/Mineral  |     |  |  |        |  |  |  |      |
| Floral         |     |  |  |