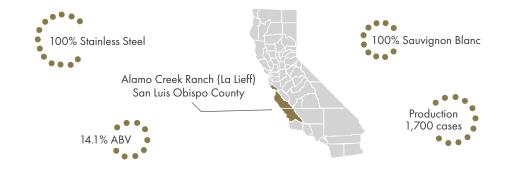

Last year we had the opportunity to begin a new partnership with La Lieff, A woman-owned and operated winery at the southern-most edge of San Luis Obispo County. Here, there is a vineyard called Alamo Creek Ranch, located in a small, pristine valley nestled against the rugged terrain of the Los Padres National Forest. This Central Coast location where we grow our Sauvignon Blanc is known for its unique terroir which gives our wine its distinct character. Our 2022 vintage is the perfect balance of acidity and fruit and is sure to be a hit. The bright, crisp flavors of citrus and tropical fruit give way to a smooth finish.

## **REGION & VARIETAL COMPOSITION**