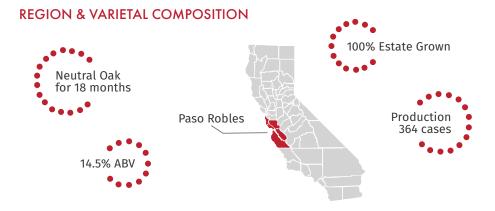

## **VINEYARD & VINTAGE**

At last, our beloved Zinfandel has returned to the Bianchi line-up, and it is showing better than ever! This is our first vintage of entirely Estate Grown Zinfandel since we re-planted our vineyards in 2018. In the Geneseo District of Paso Robles, we benefit from a relatively hot climate and sandy loam soils that are perfect for this varietal. This is the central-most district in Paso with rolling hills and various soil-types, but the unique pocket where Bianchi Estate Vineyards lie additionally provides abundant sunshine for our thicker-skinned varietals.

The fruit was picked early in the morning, so that the temperature could remain cold for two to three days while the fruit soaked. After the yeast was added, the juice was fermented in stainless steel tanks with fermentation temperatures up to 90 degrees in order to enhance mouthfeel and aromatics. The wine ferments for a week before we gently press the skins, and transfer the juice to French oak barrels. This year, we aged our Zinfandel entirely in seasoned oak for 18 months, so as to really highlight the fruit characteristics of this wine.